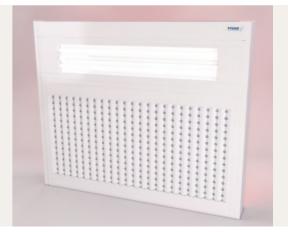

## Dent Station 1-2®

Dent Station is suitable for all types of sanding and spray painting work.

The Dent Station with exhaust air walls and double filter system gives you endless possibilities. A perfect solution for all types of grinding, sanding and spray painting work.

Dent Station is available in two basic designs and is suitable for anyone working with any form of spray painting and needing filtered exhaust air.

Dent Station comes fully assembled on a pallet and is connected to appropriate ventilation aggregates. In addition to the models 1-2, Dent Station can be manufactured in variations.

PRICE LIST, DENT STATION 1 ®

Item Overview Dimensions

L: 2000 D: 250 H: 1300

SPECIFIKATION DENT STATION 2 ®

| EX-luminaire  | 1         | Daylight 2 x 58W                            |
|---------------|-----------|---------------------------------------------|
| Glass filter  | Yes       | Pivab provides filters for all our products |
| Papers filter | Yes       | Pivab provides filters for all our products |
| Power W       | 116       |                                             |
| Height in mm  | 1700      |                                             |
| Length in mm  | 2000      |                                             |
| Depth in mm   | 250       |                                             |
| Vent          | 600x200mm |                                             |

PRICE LIST, DENT STATION 2 ®

L: 2000 D: 250 H: 1700