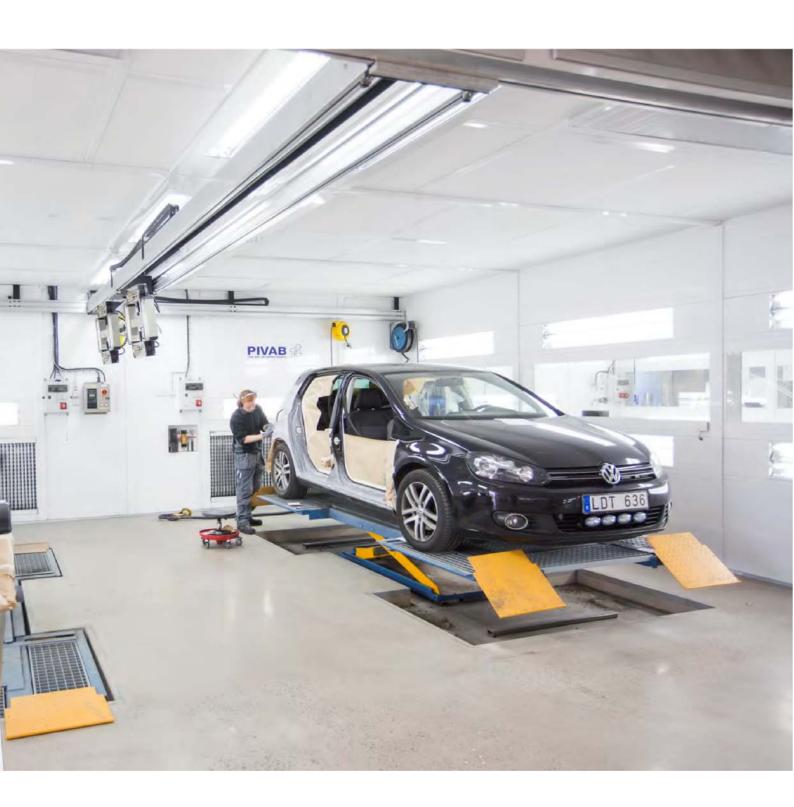

## Dent Station 1-2®

Dent Station is suitable for all types of sanding and spray painting work.

The Dent Station with exhaust air walls and double filter system gives you endless possibilities. A perfect solution for all types of grinding, sanding and spray painting work.

Dent Station is available in two basic designs and is suitable for anyone working with any form of spray painting and needing filtered exhaust air.

Dent Station comes fully assembled on a pallet and is connected to appropriate ventilation aggregates. In addition to the models 1-2, Dent Station can be manufactured in variations.