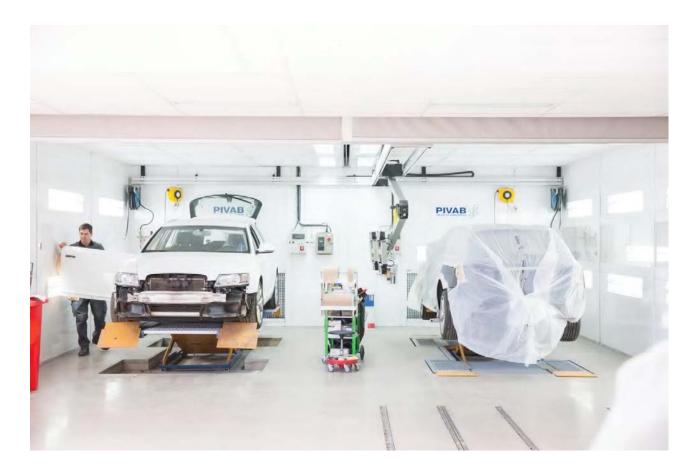

## Dent Station 1-2®

Dent Station is suitable for all types of sanding and spray painting work.

The Dent Station with exhaust air walls and double filter system gives you endless possibilities. A perfect solution for all types of grinding, sanding and spray painting work.

Dent Station is available in two basic designs and is suitable for anyone working with any form of spray painting and needing filtered exhaust air.

Dent Station comes fully assembled on a pallet and is connected to appropriate ventilation aggregates. In addition to the models 1-2, Dent Station can be manufactured in variations.